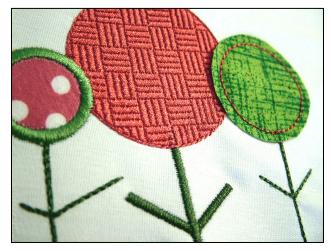

### ~ 4 Raw Edge Appliqué Trees

- 1 2.5" x 1.2", 373 stitches, 4x4 hoop 2 3.5" x 1.6", 472 stitches, 4x4 hoop
- 3 4.4" x 2.1", 943 stitches, 5x7 hoop 4 4.8" x 2.2", 1,037 stitches, 5x7 hoop

Picture of stitch out ~ Satin Stitch on the left, Raw Edge on the right, with one of our #466 Retro Trees [fancy fill] in the center [not included in this set]