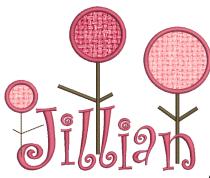

Above picture is of all 8 designs included in the set

Picture to the left is of 3 of the Appliqué Retro Trees [satin stitch appliqué] with our #148 CurlyQue Font to spell "Jillian" - NO FONTS are included in this set.