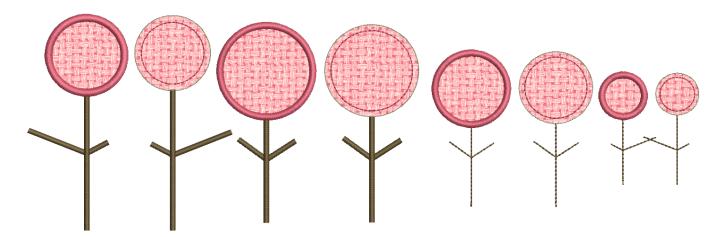

Above picture is of all 8 designs included in the set

Picture to the left is of 3 of the Appliqué Retro Trees [satin stitch appliqué] with our #148 CurlyQue Font to spell "Jillian" - NO FONTS are included in this set.